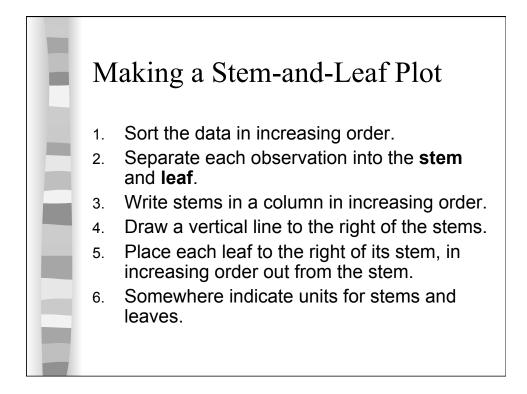

| m    | ple       | e               |         |                                                           |    |    |    |    |      |  |
|------|-----------|-----------------|---------|-----------------------------------------------------------|----|----|----|----|------|--|
| Tab  | Table 2-1 |                 |         | Academy Awards: Ages of Best<br>Actresses and Best Actors |    |    |    |    |      |  |
|      |           | (in ye<br>wards | ars) ar | e liste                                                   |    |    |    |    | vith |  |
| Best | Actre     | esses           |         |                                                           |    |    |    |    |      |  |
| 22   | 37        | 28              | 63      | 32