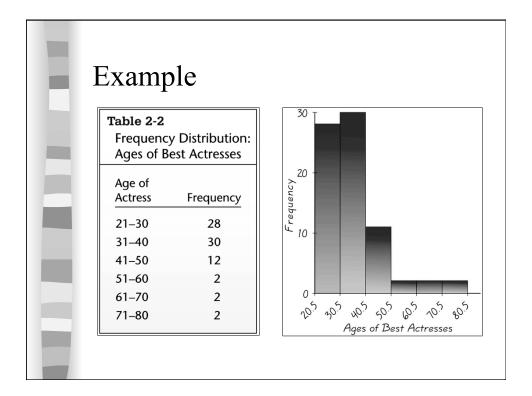

| m    | ple       | e               |         |                                                           |    |    |    |    |      |  |
|------|-----------|-----------------|---------|-----------------------------------------------------------|----|----|----|----|------|--|
| Tab  | Table 2-1 |                 |         | Academy Awards: Ages of Best<br>Actresses and Best Actors |    |    |    |    |      |  |
|      |           | (in ye<br>wards | ars) ar | e liste                                                   |    |    |    |    | vith |  |
| Best | Actre     | esses           |         |                                                           |    |    |    |    |      |  |
| 22   | 37        | 28              | 63      | 32                                                        | 26 | 31 | 27 | 27 | 28   |  |
| 30   | 26        | 29              | 24      | 38                                                        | 25 | 29 | 41 | 30 | 35   |  |
| 35   | 33        | 29              | 38      | 54                                                        | 24 | 25 | 46 | 41 | 28   |  |
| 40   | 39        | 29              | 27      | 31                                                        | 38 | 29 | 25 | 35 | 60   |  |
| 43   | 35        | 34              | 34      | 27                                                        | 37 | 42 | 41 | 36 | 32   |  |
| 41   | 33        | 31              | 74      | 33                                                        | 50 | 38 | 61 | 21 | 41   |  |
| 26   | 80        | 42              | 29      | 33                                                        | 35 | 45 | 49 | 39 | 34   |  |
| 26   | 25        | 33              | 35      | 35                                                        | 28 |    |    |    |      |  |