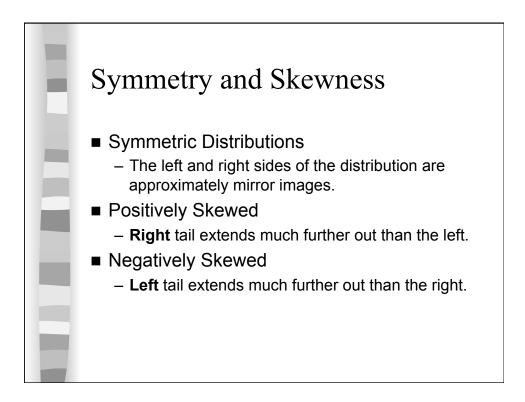

54                                                        | 24 | 25 | 46 | 41 | 28   |  |
| 40   | 39        | 29              | 27      | 31                                                        | 38 | 29 | 25 | 35 | 60   |  |
| 43   | 35        | 34              | 34      | 27                                                        | 37 | 42 | 41 | 36 | 32   |  |
| 41   | 33        | 31              | 74      | 33                                                        | 50 | 38 | 61 | 21 | 41   |  |
| 26   | 80        | 42              | 29      | 33                                                        | 35 | 45 | 49 | 39 | 34   |  |
| 26   | 25        | 33              | 35      | 35                                                        | 28 |    |    |    |      |  |