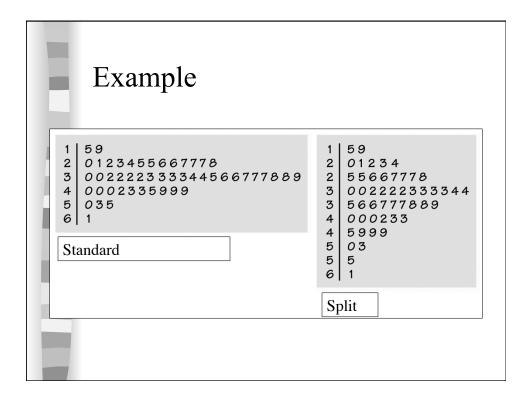

| m    | ple       | e               |         |                                                           |    |    |    |    |      |  |
|------|-----------|-----------------|---------|-----------------------------------------------------------|----|----|----|----|------|--|
| Tab  | Table 2-1 |                 |         | Academy Awards: Ages of Best<br>Actresses and Best Actors |    |    |    |    |      |  |
|      |           | (in ye<br>wards | ars) ar | e liste                                                   |    |    |    |    | vith |  |
| Best | Actre     | esses           |         |                                                           |    |    |    |    |      |  |
| 22   | 37        | 28              | 63      | 32                                                        | 26 | 31 | 27 | 27 | 28   |  |
| 30   | 26        | 29              | 24      | 38                                                        | 25 | 29 | 41 | 30 | 35   |  |
| 35   | 33        | 29              | 38      | 54                                                        | 24 | 25 | 46 | 41 | 28   |  |
| 40   | 39        | 29              | 27      | 31                                                        | 38 | 29 | 25 | 35 | 60   |  |
| 43   | 35        | 34              | 34      | 27                                                        | 37 | 42 | 41 | 36 | 32   |  |
| 41   | 33        | 31              | 74      | 33                                                        | 50 | 38 | 61 | 21 | 41   |  |
| 26   | 80        | 42              | 29      | 33                                                        | 35 | 45 | 49 | 39 | 34   |  |
| 26   | 25        | 33              | 35      | 35                                                        | 28 |    |    |    |      |  |