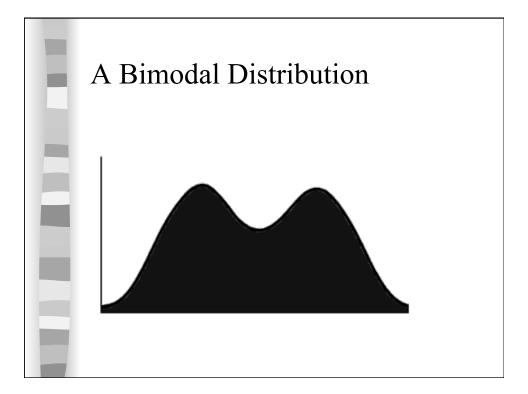

| 54                                                        | 24 | 25 | 46 | 41 | 28   |  |
| 40   | 39        | 29              | 27      | 31                                                        | 38 | 29 | 25 | 35 | 60   |  |
| 43   | 35        | 34              | 34      | 27                                                        | 37 | 42 | 41 | 36 | 32   |  |
| 41   | 33        | 31              | 74      | 33                                                        | 50 | 38 | 61 | 21 | 41   |  |
| 26   | 80        | 42              | 29      | 33                                                        | 35 | 45 | 49 | 39 | 34   |  |
| 26   | 25        | 33              | 35      | 35                                                        | 28 |    |    |    |      |  |