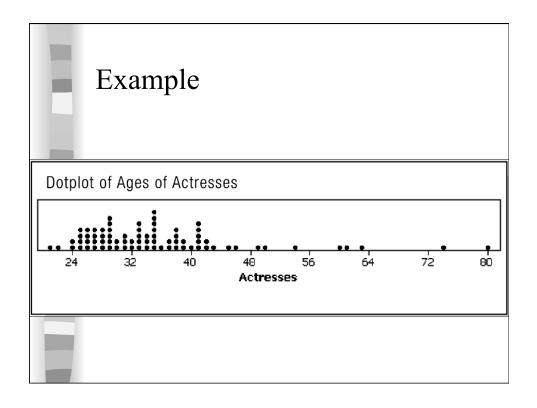

| m    | ple       | e               |         |                                                           |    |    |    |    |      |  |
|------|-----------|-----------------|---------|-----------------------------------------------------------|----|----|----|----|------|--|
| Tab  | Table 2-1 |                 |         | Academy Awards: Ages of Best<br>Actresses and Best Actors |    |    |    |    |      |  |
|      |           | (in ye<br>wards | ars) ar | e liste                                                   |    |    |    |    | vith |  |
| Best | Actre     | esses           |         |                                                           |    |    |    |    |      |  |
| 22   | 37        | 28              | 63      | 32                                                        | 26 | 31 | 27 | 27 | 28   |  |
| 30   | 26        | 29              | 24      | 38                                                        | 25 | 29 | 41 | 30 | 35   |  |
| 35   | 33        | 29              | 38      | 54                                                        | 24 | 25 | 46 | 41 | 28   |  |
| 40   | 39        | 29              | 27      | 31                                                        | 38 | 29 | 25 | 35 | 60   |  |
| 43   | 35        | 34              | 34      | 27                                                        | 37 | 42 | 41 | 36 | 32   |  |
| 41   | 33        | 31              | 74      | 33                                                        | 50 | 38 | 61 | 21 | 41   |  |
| 26   | 80        | 42              | 29      | 33                                                        | 35 | 45 | 49 | 39 | 34   |  |
| 26   | 25        | 33              | 35      | 35                                                        | 28 |    |    |    |      |  |