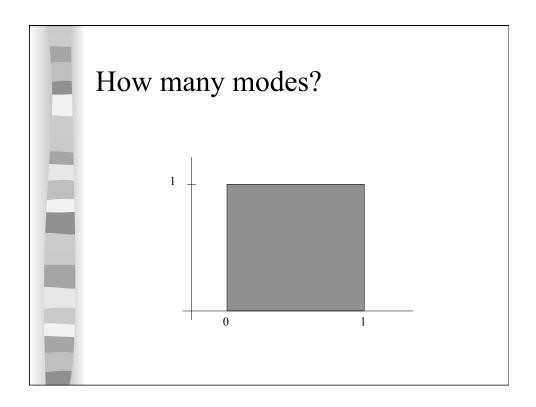

| 54                                                        | 24 | 25 | 46 | 41 | 28   |  |
| 40   | 39        | 29              | 27      | 31                                                        | 38 | 29 | 25 | 35 | 60   |  |
| 43   | 35        | 34              | 34      | 27                                                        | 37 | 42 | 41 | 36 | 32   |  |
| 41   | 33        | 31              | 74      | 33                                                        | 50 | 38 | 61 | 21 | 41   |  |
| 26   | 80        | 42              | 29      | 33                                                        | 35 | 45 | 49 | 39 | 34   |  |
| 26   | 25        | 33              | 35      | 35                                                        | 28 |    |    |    |      |  |