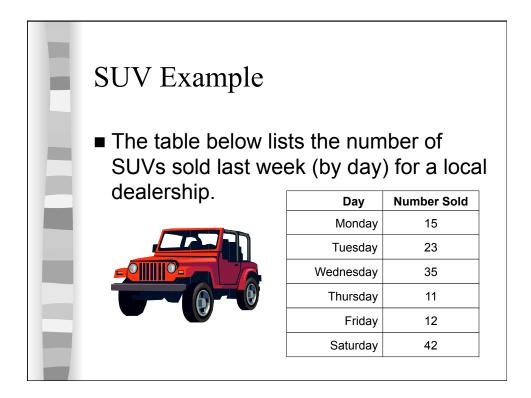

| m    | ple       | e               |         |                                                           |    |    |    |    |      |  |
|------|-----------|-----------------|---------|-----------------------------------------------------------|----|----|----|----|------|--|
| Tab  | Table 2-1 |                 |         | Academy Awards: Ages of Best<br>Actresses and Best Actors |    |    |    |    |      |  |
|      |           | (in ye<br>wards | ars) ar | e liste                                                   |    |    |    |    | vith |  |
| Best | Actre     | esses           |         |                                                           |    |    |    |    |      |  |
| 22   | 37        | 28              | 63      | 32                                                        | 26 | 31 | 27 | 27 | 28   |  |
| 30   | 26        | 29              | 24      | 38                                                        | 25 | 29 | 41 | 30 | 35   |  |
| 35   | 33        | 29              | 38      | 54                                                        | 24 | 25 | 46 | 41 | 28   |  |
| 40   | 39        | 29              | 27      | 31                                                        | 38 | 29 | 25 | 35 | 60   |  |
| 43   | 35        | 34              | 34      | 27                                                        | 37 | 42 | 41 | 36 | 32   |  |
| 41   | 33        | 31              | 74      | 33                                                        | 50 | 38 | 61 | 21 | 41   |  |
| 26   | 80        | 42              | 29      | 33                                                        | 35 | 45 | 49 | 39 | 34   |  |
| 26   | 25        | 33              | 35      | 35                                                        | 28 |    |    |    |      |  |