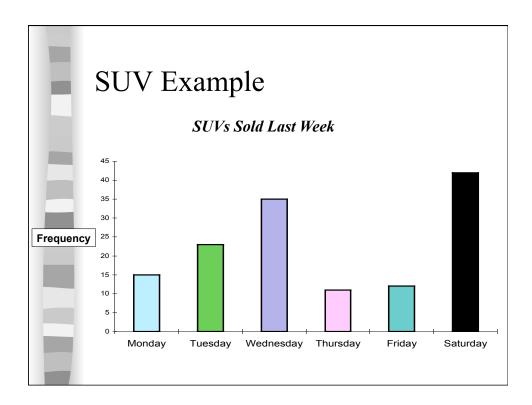

| m    | ple       | e               |         |                                                           |    |    |    |    |      |  |
|------|-----------|-----------------|---------|-----------------------------------------------------------|----|----|----|----|------|--|
| Tab  | Table 2-1 |                 |         | Academy Awards: Ages of Best<br>Actresses and Best Actors |    |    |    |    |      |  |
|      |           | (in ye<br>wards | ars) ar | e liste                                                   |    |    |    |    | vith |  |
| Best | Actre     | esses           |         |                                                           |    |    |    |    |      |  |
| 22   | 37        | 28              | 63      | 32                                                        | 26 | 31 | 27 | 27 | 28   |  |
| 30   | 26        | 29              | 24      | 38                                                        | 25 | 29 | 41 | 30 | 35   |  |
| 35   | 33        | 29              | 38      | 54                                                        | 24 | 25 | 46 | 41 | 28   |  |
| 40   | 39        | 29              | 27      | 31                                                        | 38 | 29 | 25 | 35 | 60   |  |
| 43   | 35        | 34              | 34      | 27                                                        | 37 | 42 | 41 | 36 | 32   |  |
| 41   | 33        | 31              | 74      | 33                                                        | 50 | 38 | 61 | 21 | 41   |  |
| 26   | 80        | 42              | 29      | 33                                                        | 35 | 45 | 49 | 39 | 34   |  |
| 26   | 25        | 33              | 35      | 35                                                        | 28 |    |    |    |      |  |