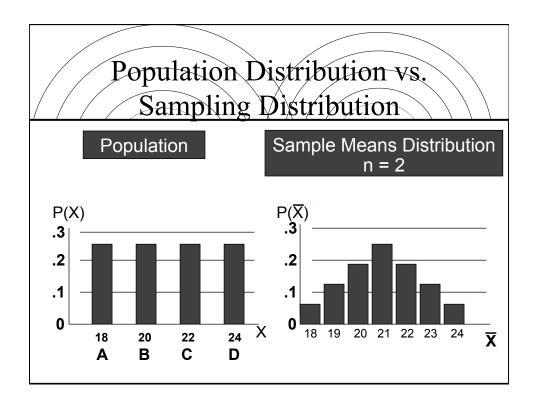

| Consider All Possible Samples of Size $n = 2$ |                                |       |       |       |    |                   |    |                 |                    |            |   |  |
|-----------------------------------------------|--------------------------------|-------|-------|-------|----|-------------------|----|-----------------|--------------------|------------|---|--|
| 1 <sup>st</sup>                               | st 2 <sup>nd</sup> Observation |       |       |       |    |                   |    |                 |                    |            |   |  |
| Obs                                           | 18                             | 20    | 22    | 24    |    |                   |    |                 | 16 Sample<br>Means |            |   |  |
| 18                                            | 18,18                          | 18,20 | 18,22 | 18,24 | Г  |                   |    |                 |                    |            |   |  |
| 20                                            | 20,18                          | 20,20 | 20,22 | 20,24 |    | 1st 2nd<br>Obs 18 |    |                 | serva<br>22        | tion<br>24 |   |  |
| 22                                            |                                | 22,20 |       |       |    | 18                | 18 | <b>20</b><br>19 | 20                 | 24         |   |  |
| 24                                            | 24,18                          | 24,20 | 24,22 | 24,24 |    | 20                | 19 | 20              | 21                 | 22         |   |  |
|                                               | 16 possible samples            |       |       |       |    | 22                | 20 | 21              | 22                 | 23         |   |  |
| (sampling with replacement)                   |                                |       |       |       | 24 | 21                | 22 | 23              | 24                 |            |   |  |
|                                               |                                |       | /     |       |    |                   |    |                 |                    |            | - |  |