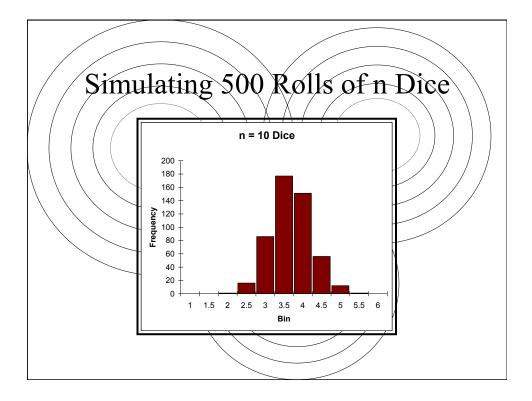

| 24,18                          | 24,20 | 24,22 | 24,24 |    | 20                | 19 | 20              | 21                 | 22         |   |  |
|                                               | 16 possible samples            |       |       |       |    | 22                | 20 | 21              | 22                 | 23         |   |  |
| (sampling with replacement)                   |                                |       |       |       | 24 | 21                | 22 | 23              | 24                 |            |   |  |
|                                               |                                |       | /     |       |    |                   |    |                 |                    |            | - |  |