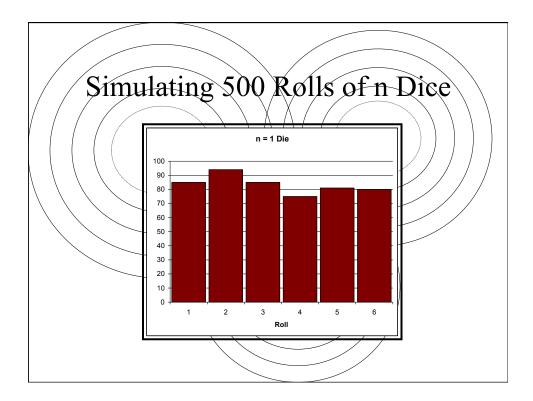

| 24,18                          | 24,20 | 24,22 | 24,24 |    | 20                | 19 | 20              | 21                 | 22         |   |  |
|                                               | 16 possible samples            |       |       |       |    | 22                | 20 | 21              | 22                 | 23         |   |  |
| (sampling with replacement)                   |                                |       |       |       | 24 | 21                | 22 | 23              | 24                 |            |   |  |
|                                               |                                |       | /     |       |    |                   |    |                 |                    |            | - |  |