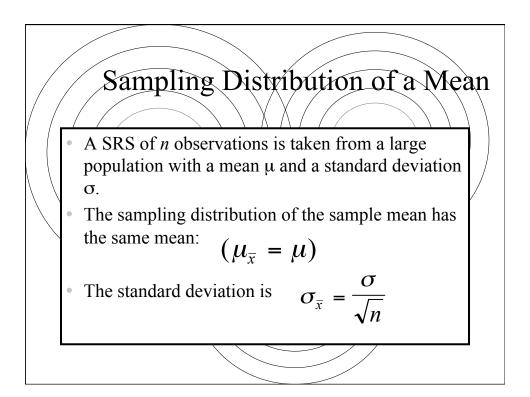

| Consider All Possible Samples of Size $n = 2$ |                                |       |       |       |    |                   |    |                 |                    |            |   |  |
|-----------------------------------------------|--------------------------------|-------|-------|-------|----|-------------------|----|-----------------|--------------------|------------|---|--|
| 1 <sup>st</sup>                               | st 2 <sup>nd</sup> Observation |       |       |       |    |                   |    |                 |                    |            |   |  |
| Obs                                           | 18                             | 20    | 22    | 24    |    |                   |    |                 | 16 Sample<br>Means |            |   |  |
| 18                                            | 18,18                          | 18,20 | 18,22 | 18,24 | Г  |                   |    |                 |                    |            |   |  |
| 20                                            | 20,18                          | 20,20 | 20,22 | 20,24 |    | 1st 2nd<br>Obs 18 |    |                 | serva<br>22        | tion<br>24 |   |  |
| 22                                            |                                | 22,20 |       |       |    | 18                | 18 | <b>20</b><br>19 | 20                 | 24         |   |  |
| 24                                            | 24,18                          | 24,20 | 24,22 | 24,24 |    | 20                | 19 | 20              | 21                 | 22         |   |  |
|                                               | 16 possible samples            |       |       |       |    | 22                | 20 | 21              | 22                 | 23         |   |  |
| (sampling with replacement)                   |                                |       |       |       | 24 | 21                | 22 | 23              | 24                 |            |   |  |
|                                               |                                |       | /     |       |    |                   |    |                 |                    |            | - |  |