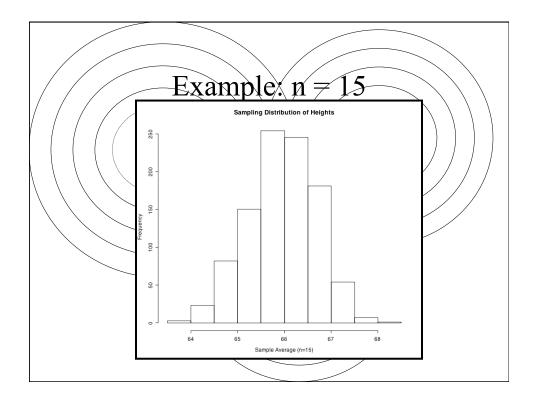

| Consider All Possible Samples of Size $n = 2$ |                                |       |       |       |    |                   |    |                 |                    |            |   |  |
|-----------------------------------------------|--------------------------------|-------|-------|-------|----|-------------------|----|-----------------|--------------------|------------|---|--|
| 1 <sup>st</sup>                               | st 2 <sup>nd</sup> Observation |       |       |       |    |                   |    |                 |                    |            |   |  |
| Obs                                           | 18                             | 20    | 22    | 24    |    |                   |    |                 | 16 Sample<br>Means |            |   |  |
| 18                                            | 18,18                          | 18,20 | 18,22 | 18,24 | Г  |                   |    |                 |                    |            |   |  |
| 20                                            | 20,18                          | 20,20 | 20,22 | 20,24 |    | 1st 2nd<br>Obs 18 |    |                 | serva<br>22        | tion<br>24 |   |  |
| 22                                            |                                | 22,20 |       |       |    | 18                | 18 | <b>20</b><br>19 | 20                 | 24         |   |  |
| 24                                            | 24,18                          | 24,20 | 24,22 | 24,24 |    | 20                | 19 | 20              | 21                 | 22         |   |  |
|                                               | 16 possible samples            |       |       |       |    | 22                | 20 | 21              | 22                 | 23         |   |  |
| (sampling with replacement)                   |                                |       |       |       | 24 | 21                | 22 | 23              | 24                 |            |   |  |
|                                               |                                |       | /     |       |    |                   |    |                 |                    |            | - |  |