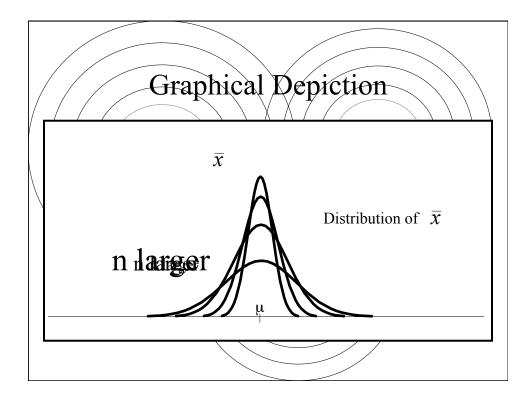

| Consider All Possible Samples of Size $n = 2$ |                                |       |       |       |    |                   |    |                 |                    |            |   |  |
|-----------------------------------------------|--------------------------------|-------|-------|-------|----|-------------------|----|-----------------|--------------------|------------|---|--|
| 1 <sup>st</sup>                               | st 2 <sup>nd</sup> Observation |       |       |       |    |                   |    |                 |                    |            |   |  |
| Obs                                           | 18                             | 20    | 22    | 24    |    |                   |    |                 | 16 Sample<br>Means |            |   |  |
| 18                                            | 18,18                          | 18,20 | 18,22 | 18,24 | Г  |                   |    |                 |                    |            |   |  |
| 20                                            | 20,18                          | 20,20 | 20,22 | 20,24 |    | 1st 2nd<br>Obs 18 |    |                 | serva<br>22        | tion<br>24 |   |  |
| 22                                            |                                | 22,20 |       |       |    | 18                | 18 | <b>20</b><br>19 | 20                 | 24         |   |  |
| 24                                            | 24,18                          | 24,20 | 24,22 | 24,24 |    | 20                | 19 | 20              | 21                 | 22         |   |  |
|                                               | 16 possible samples            |       |       |       |    | 22                | 20 | 21              | 22                 | 23         |   |  |
| (sampling with replacement)                   |                                |       |       |       | 24 | 21                | 22 | 23              | 24                 |            |   |  |
|                                               |                                |       | /     |       |    |                   |    |                 |                    |            | - |  |