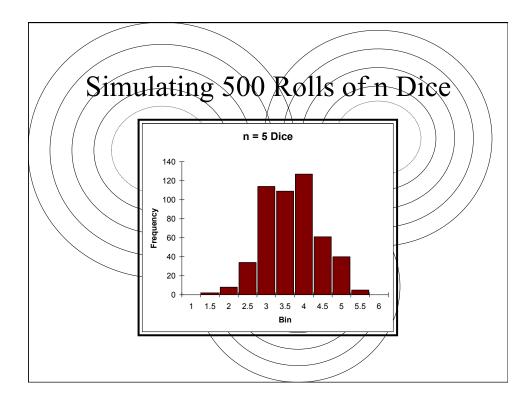

| 24,18                          | 24,20 | 24,22 | 24,24 |    | 20                | 19 | 20              | 21                 | 22         |   |  |
|                                               | 16 possible samples            |       |       |       |    | 22                | 20 | 21              | 22                 | 23         |   |  |
| (sampling with replacement)                   |                                |       |       |       | 24 | 21                | 22 | 23              | 24                 |            |   |  |
|                                               |                                |       | /     |       |    |                   |    |                 |                    |            | - |  |