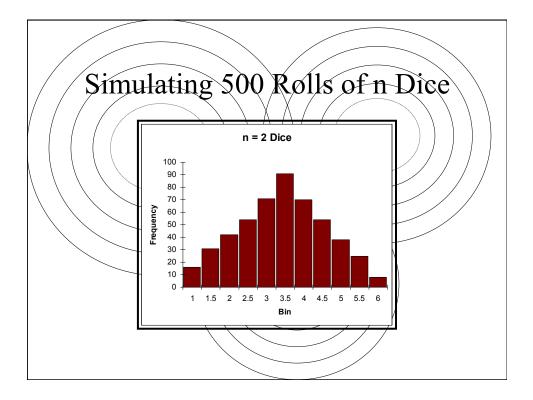

| 24,18                          | 24,20 | 24,22 | 24,24 |    | 20                | 19 | 20              | 21                 | 22         |   |  |
|                                               | 16 possible samples            |       |       |       |    | 22                | 20 | 21              | 22                 | 23         |   |  |
| (sampling with replacement)                   |                                |       |       |       | 24 | 21                | 22 | 23              | 24                 |            |   |  |
|                                               |                                |       | /     |       |    |                   |    |                 |                    |            | - |  |