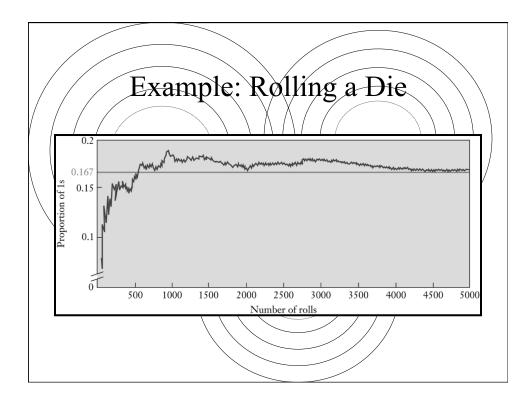

| Consider All Possible Samples of Size $n = 2$ |                                |       |       |       |    |                   |    |                 |                    |            |   |  |
|-----------------------------------------------|--------------------------------|-------|-------|-------|----|-------------------|----|-----------------|--------------------|------------|---|--|
| 1 <sup>st</sup>                               | st 2 <sup>nd</sup> Observation |       |       |       |    |                   |    |                 |                    |            |   |  |
| Obs                                           | 18                             | 20    | 22    | 24    |    |                   |    |                 | 16 Sample<br>Means |            |   |  |
| 18                                            | 18,18                          | 18,20 | 18,22 | 18,24 | Г  |                   |    |                 |                    |            |   |  |
| 20                                            | 20,18                          | 20,20 | 20,22 | 20,24 |    | 1st 2nd<br>Obs 18 |    |                 | serva<br>22        | tion<br>24 |   |  |
| 22                                            |                                | 22,20 |       |       |    | 18                | 18 | <b>20</b><br>19 | 20                 | 24         |   |  |
| 24                                            | 24,18                          | 24,20 | 24,22 | 24,24 |    | 20                | 19 | 20              | 21                 | 22         |   |  |
|                                               | 16 possible samples            |       |       |       |    | 22                | 20 | 21              | 22                 | 23         |   |  |
| (sampling with replacement)                   |                                |       |       |       | 24 | 21                | 22 | 23              | 24                 |            |   |  |
|                                               |                                |       | /     |       |    |                   |    |                 |                    |            | - |  |