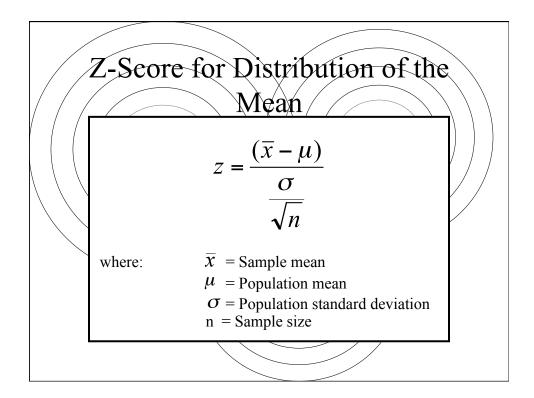

| 24,18                          | 24,20 | 24,22 | 24,24 |    | 20                | 19 | 20              | 21                 | 22         |   |  |
|                                               | 16 possible samples            |       |       |       |    | 22                | 20 | 21              | 22                 | 23         |   |  |
| (sampling with replacement)                   |                                |       |       |       | 24 | 21                | 22 | 23              | 24                 |            |   |  |
|                                               |                                |       | /     |       |    |                   |    |                 |                    |            | - |  |