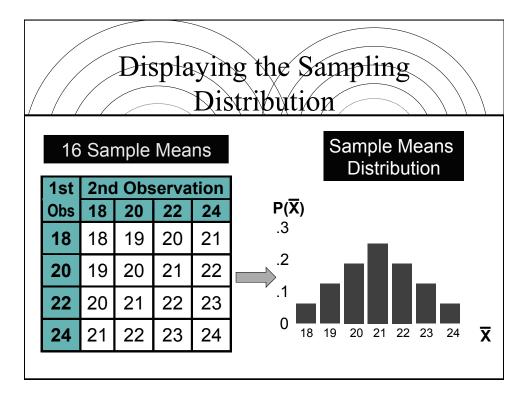

| Consider All Possible Samples of Size $n = 2$ |                                |       |       |       |    |                   |    |                 |                    |            |   |  |
|-----------------------------------------------|--------------------------------|-------|-------|-------|----|-------------------|----|-----------------|--------------------|------------|---|--|
| 1 <sup>st</sup>                               | st 2 <sup>nd</sup> Observation |       |       |       |    |                   |    |                 |                    |            |   |  |
| Obs                                           | 18                             | 20    | 22    | 24    |    |                   |    |                 | 16 Sample<br>Means |            |   |  |
| 18                                            | 18,18                          | 18,20 | 18,22 | 18,24 | Г  |                   |    |                 |                    |            |   |  |
| 20                                            | 20,18                          | 20,20 | 20,22 | 20,24 |    | 1st 2nd<br>Obs 18 |    |                 | serva<br>22        | tion<br>24 |   |  |
| 22                                            |                                | 22,20 |       |       |    | 18                | 18 | <b>20</b><br>19 | 20                 | 24         |   |  |
| 24                                            | 24,18                          | 24,20 | 24,22 | 24,24 |    | 20                | 19 | 20              | 21                 | 22         |   |  |
|                                               | 16 possible samples            |       |       |       |    | 22                | 20 | 21              | 22                 | 23         |   |  |
| (sampling with replacement)                   |                                |       |       |       | 24 | 21                | 22 | 23              | 24                 |            |   |  |
|                                               |                                |       | /     |       |    |                   |    |                 |                    |            | - |  |