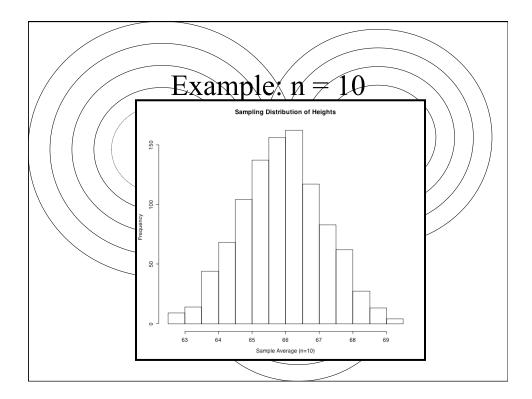

| Consider All Possible Samples of Size $n = 2$ |                                |       |       |       |    |                   |    |                 |                    |            |   |  |
|-----------------------------------------------|--------------------------------|-------|-------|-------|----|-------------------|----|-----------------|--------------------|------------|---|--|
| 1 <sup>st</sup>                               | st 2 <sup>nd</sup> Observation |       |       |       |    |                   |    |                 |                    |            |   |  |
| Obs                                           | 18                             | 20    | 22    | 24    |    |                   |    |                 | 16 Sample<br>Means |            |   |  |
| 18                                            | 18,18                          | 18,20 | 18,22 | 18,24 | Г  |                   |    |                 |                    |            |   |  |
| 20                                            | 20,18                          | 20,20 | 20,22 | 20,24 |    | 1st 2nd<br>Obs 18 |    |                 | serva<br>22        | tion<br>24 |   |  |
| 22                                            |                                | 22,20 |       |       |    | 18                | 18 | <b>20</b><br>19 | 20                 | 24         |   |  |
| 24                                            | 24,18                          | 24,20 | 24,22 | 24,24 |    | 20                | 19 | 20              | 21                 | 22         |   |  |
|                                               | 16 possible samples            |       |       |       |    | 22                | 20 | 21              | 22                 | 23         |   |  |
| (sampling with replacement)                   |                                |       |       |       | 24 | 21                | 22 | 23              | 24                 |            |   |  |
|                                               |                                |       | /     |       |    |                   |    |                 |                    |            | - |  |