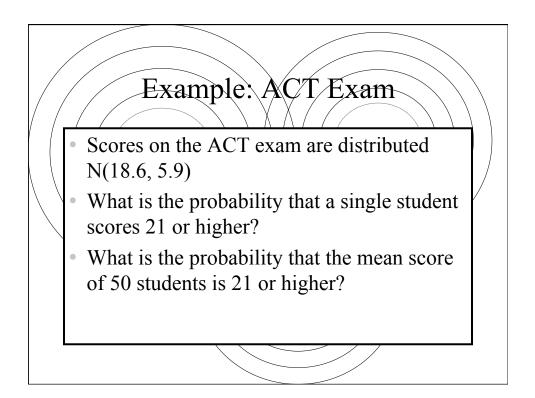

| 24,18                          | 24,20 | 24,22 | 24,24 |    | 20                | 19 | 20              | 21                 | 22         |   |  |
|                                               | 16 possible samples            |       |       |       |    | 22                | 20 | 21              | 22                 | 23         |   |  |
| (sampling with replacement)                   |                                |       |       |       | 24 | 21                | 22 | 23              | 24                 |            |   |  |
|                                               |                                |       | /     |       |    |                   |    |                 |                    |            | - |  |