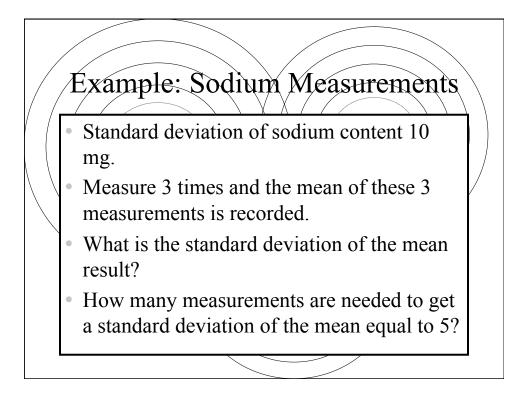

| Consider All Possible Samples of Size $n = 2$ |                                |       |       |       |    |                   |    |                 |                    |            |   |  |
|-----------------------------------------------|--------------------------------|-------|-------|-------|----|-------------------|----|-----------------|--------------------|------------|---|--|
| 1 <sup>st</sup>                               | st 2 <sup>nd</sup> Observation |       |       |       |    |                   |    |                 |                    |            |   |  |
| Obs                                           | 18                             | 20    | 22    | 24    |    |                   |    |                 | 16 Sample<br>Means |            |   |  |
| 18                                            | 18,18                          | 18,20 | 18,22 | 18,24 | Г  |                   |    |                 |                    |            |   |  |
| 20                                            | 20,18                          | 20,20 | 20,22 | 20,24 |    | 1st 2nd<br>Obs 18 |    |                 | serva<br>22        | tion<br>24 |   |  |
| 22                                            |                                | 22,20 |       |       |    | 18                | 18 | <b>20</b><br>19 | 20                 | 24         |   |  |
| 24                                            | 24,18                          | 24,20 | 24,22 | 24,24 |    | 20                | 19 | 20              | 21                 | 22         |   |  |
|                                               | 16 possible samples            |       |       |       |    | 22                | 20 | 21              | 22                 | 23         |   |  |
| (sampling with replacement)                   |                                |       |       |       | 24 | 21                | 22 | 23              | 24                 |            |   |  |
|                                               |                                |       | /     |       |    |                   |    |                 |                    |            | - |  |