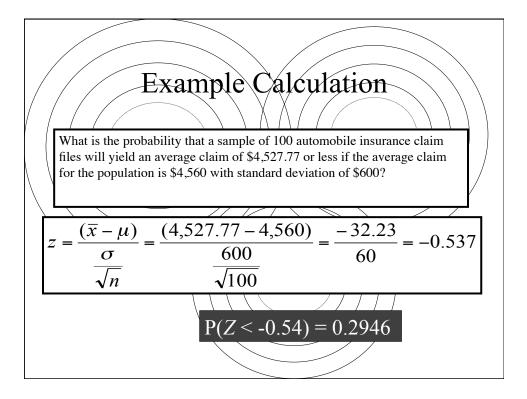

| 24,18                          | 24,20 | 24,22 | 24,24 |    | 20                | 19 | 20              | 21                 | 22         |   |  |
|                                               | 16 possible samples            |       |       |       |    | 22                | 20 | 21              | 22                 | 23         |   |  |
| (sampling with replacement)                   |                                |       |       |       | 24 | 21                | 22 | 23              | 24                 |            |   |  |
|                                               |                                |       | /     |       |    |                   |    |                 |                    |            | - |  |