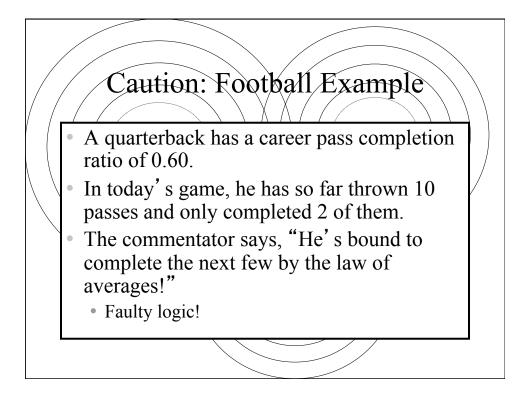

| Consider All Possible Samples of Size $n = 2$ |                                |       |       |       |    |                   |    |                 |                    |            |   |  |
|-----------------------------------------------|--------------------------------|-------|-------|-------|----|-------------------|----|-----------------|--------------------|------------|---|--|
| 1 <sup>st</sup>                               | st 2 <sup>nd</sup> Observation |       |       |       |    |                   |    |                 |                    |            |   |  |
| Obs                                           | 18                             | 20    | 22    | 24    |    |                   |    |                 | 16 Sample<br>Means |            |   |  |
| 18                                            | 18,18                          | 18,20 | 18,22 | 18,24 | Г  |                   |    |                 |                    |            |   |  |
| 20                                            | 20,18                          | 20,20 | 20,22 | 20,24 |    | 1st 2nd<br>Obs 18 |    |                 | serva<br>22        | tion<br>24 |   |  |
| 22                                            |                                | 22,20 |       |       |    | 18                | 18 | <b>20</b><br>19 | 20                 | 24         |   |  |
| 24                                            | 24,18                          | 24,20 | 24,22 | 24,24 |    | 20                | 19 | 20              | 21                 | 22         |   |  |
|                                               | 16 possible samples            |       |       |       |    | 22                | 20 | 21              | 22                 | 23         |   |  |
| (sampling with replacement)                   |                                |       |       |       | 24 | 21                | 22 | 23              | 24                 |            |   |  |
|                                               |                                |       | /     |       |    |                   |    |                 |                    |            | - |  |