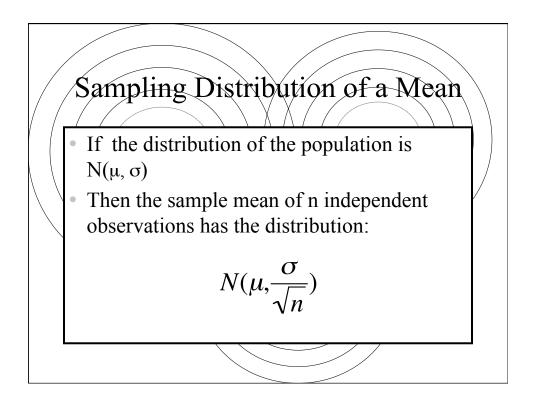

| Consider All Possible Samples of Size $n = 2$ |                                |       |       |       |    |                   |    |                 |                    |            |   |  |
|-----------------------------------------------|--------------------------------|-------|-------|-------|----|-------------------|----|-----------------|--------------------|------------|---|--|
| 1 <sup>st</sup>                               | st 2 <sup>nd</sup> Observation |       |       |       |    |                   |    |                 |                    |            |   |  |
| Obs                                           | 18                             | 20    | 22    | 24    |    |                   |    |                 | 16 Sample<br>Means |            |   |  |
| 18                                            | 18,18                          | 18,20 | 18,22 | 18,24 | Г  |                   |    |                 |                    |            |   |  |
| 20                                            | 20,18                          | 20,20 | 20,22 | 20,24 |    | 1st 2nd<br>Obs 18 |    |                 | serva<br>22        | tion<br>24 |   |  |
| 22                                            |                                | 22,20 |       |       |    | 18                | 18 | <b>20</b><br>19 | 20                 | 24         |   |  |
| 24                                            | 24,18                          | 24,20 | 24,22 | 24,24 |    | 20                | 19 | 20              | 21                 | 22         |   |  |
|                                               | 16 possible samples            |       |       |       |    | 22                | 20 | 21              | 22                 | 23         |   |  |
| (sampling with replacement)                   |                                |       |       |       | 24 | 21                | 22 | 23              | 24                 |            |   |  |
|                                               |                                |       | /     |       |    |                   |    |                 |                    |            | - |  |