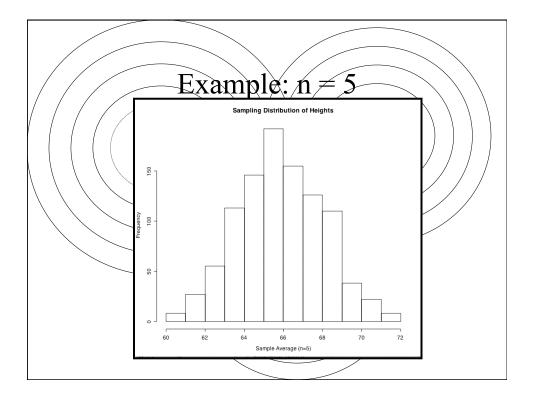

|  |
| 24                                            | 24,18                          | 24,20 | 24,22 | 24,24 |    | 20                | 19 | 20              | 21                 | 22         |   |  |
|                                               | 16 possible samples            |       |       |       |    | 22                | 20 | 21              | 22                 | 23         |   |  |
| (sampling with replacement)                   |                                |       |       |       | 24 | 21                | 22 | 23              | 24                 |            |   |  |
|                                               |                                |       | /     |       |    |                   |    |                 |                    |            | - |  |