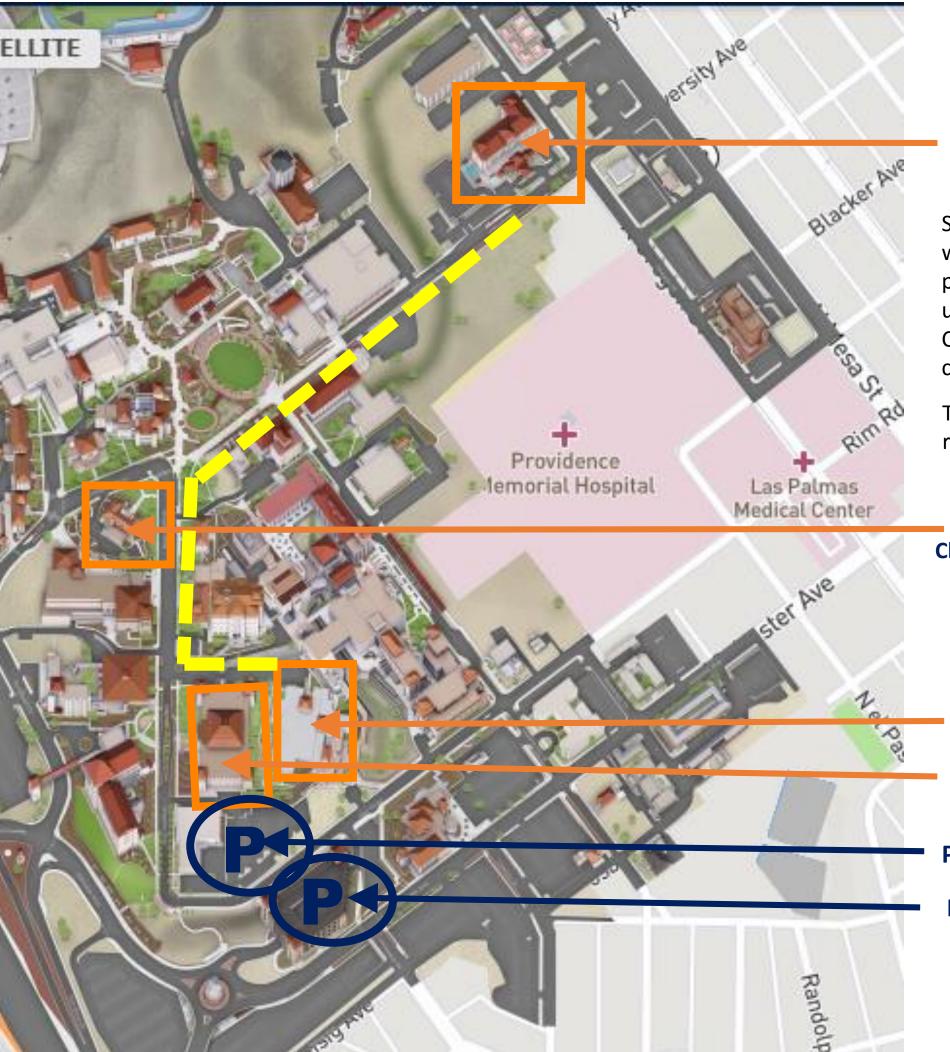

## Walking route from Hotel to Meeting Venue (BUSN 309)

**Hilton Garden Inn** 

Starting at the Hilton Garden Inn, walk along University Avenue, past the Centennial Plaza, until reaching Wiggins Road (the Centennial Museum is right on the corner across the street).

Turn left, keep walking until reaching the Library parking lot.

Turn left and walk along the parking lot until reaching the Business Administration Building.

The Business Administration Building is behind the Library.

Centennial Museum/
Chihuahuan Desert Gardens

**Business Administration Building** 

**UTEP Library** 

**Parking Lot next to BUSN** 

**Parking Garage** 

## Parking

This parking lot and parking garage are open to all on weekends.

DO NOT park on the parking lot next to the Library