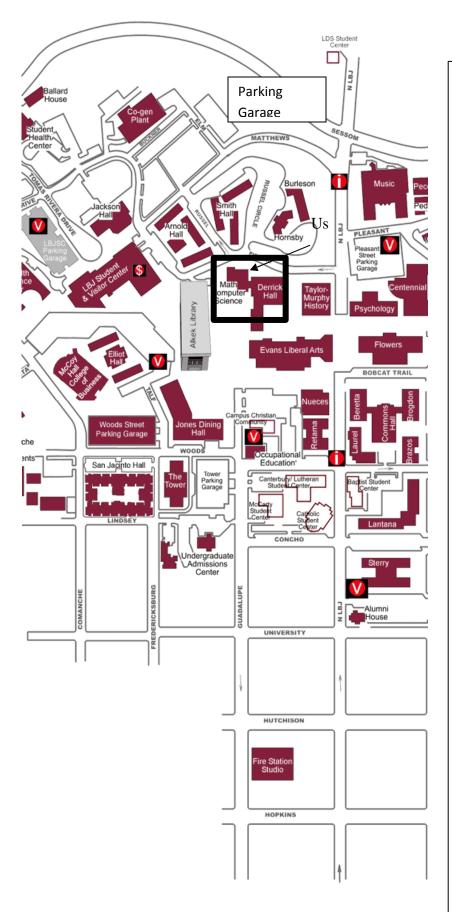

#### Parking Info:

On Weekends parking is free except for reserved spot. Convenient place to park is Matthews Street Garage

To see an interactive map of the campus go to <a href="http://www.maps.txs">http://www.maps.txs</a> tate.edu/